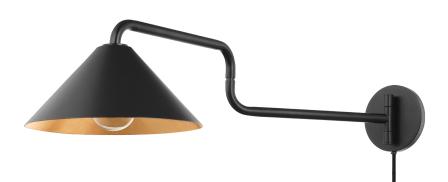

# BRIANNA HL629201-GL/SBK

The Brianna portable wall sconce and pendant have a bold presence, bringing forward-thinking design to your space. The conical shade i finished in soft black with a gold leaf interior. An opaque diffuser softens the light source, allowing light to shine through subtly.

### **FINISHES**

Gold Leaf/soft Black Combo (GL/SBK)

#### DIMENSIONS

Height: 8.25" Width/Diameter: 12"

Canopy/Backplate: 5.5" Hanging Type: Product Weight: 5.5lb