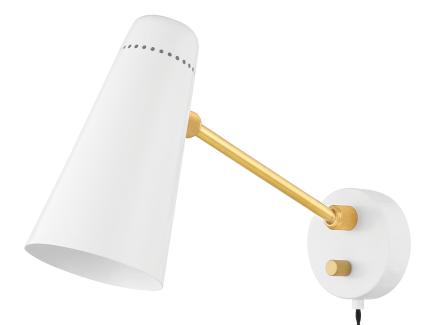

# ALEX HL598201-AGB/SWH

Mid-century references inspired the Alex Wall Sconce, revitalizing a historic design for the modern age. The combination of aged brass and soft green, white, or black finish is simply sublime. From the perforated shade to the etched joints, no detail was overlooked. The plug -in design is completely hassle-free, allowing you to plug into an existing outlet vs. hardwiring.

#### FINISHES

Aged Brass (AGB)

## DIMENSIONS

Height: 9" Width/Diameter: 4.75"

Canopy/Backplate: **4.25**" Hanging Type: Product Weight: **2.64lb** 