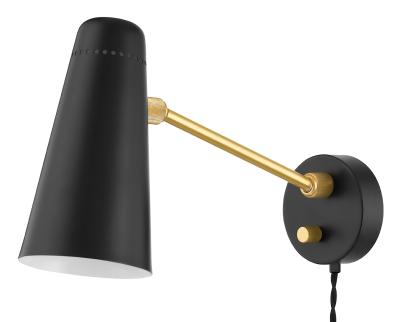

# ALEX HL598201-AGB/SBK

Mid-century references inspired the Alex Wall Sconce, revitalizing a historic design for the modern age. The combination of aged brass and soft green, white, or black finish is simply sublime. From the perforated shade to the etched joints, no detail was overlooked. The plug -in design is completely hassle-free, allowing you to plug into an existing outlet vs. hardwiring.

#### FINISHES

Aged Brass (AGB)

### DIMENSIONS

Height: 9" Width/Diameter: 4.75"

Canopy/Backplate: **4.25**" Hanging Type: Product Weight: **2.64lb** 