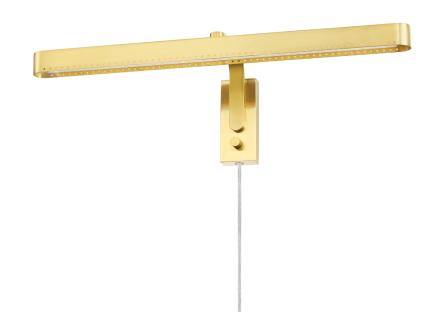

# JULISSA HL563202-AGB

# FINISHES

AGED BRASS (AGB) Coastal Suitable Finish (EPM): No

## DIMENSIONS

Height: 6.75" Width/Diameter: 24" Product Weight: 4.29lb Extension: 6.75" Canopy/Backplate Shape: Rectangle Sloped Ceiling Compatible: No Living Finish: No Uplight Only: No