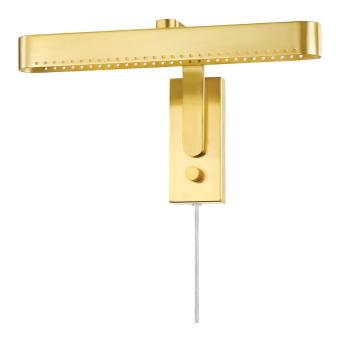

# **JULISSA**

HL563201-AGB

#### AGED BRASS

Coastal Suitable Finish (EPM): No

# **DIMENSIONS**

Height: 6.75" Width/Diameter: 13" Product Weight: 2lb Extension: 6.75"

Canopy/Backplate Shape: Rectangle Sloped Ceiling Compatible: No

Living Finish: No Uplight Only: No