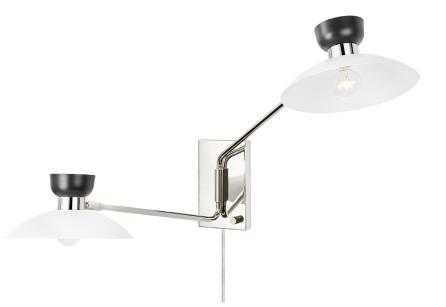

# WHITLEY HL481202-PN

Like a flowering lotus, Whitley expands outward. Dueling finishes in soft black and white present a yin yang effect, anchored by a crisp metal arm in aged brass or polished nickel. Available as a pendant in two sizes and a dramatic swing arm wall sconce. Not sure where to place the wall light? Try Whitley over a reading banquet or writing desk.

# AGED BRASS (AGB)

POLISHED NICKEL (PN) Coastal Suitable Finish (EPM): No

## DIMENSIONS

Height: 19.75" Width/Diameter: 9" Product Weight: 5.56lb Extension: 25" Canopy/Backplate Shape: Rectangle Sloped Ceiling Compatible: No Living Finish: No Uplight Only: Yes

## Shade

Shade 1: Steel Shade 1 Bottom L/W: 0" / 9" Shade 1 Height: 4.75" Replacement Glass Item #(s): SHD-HL481202