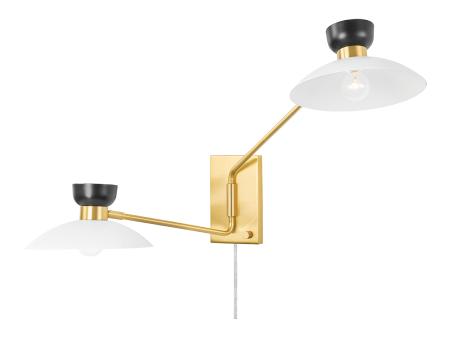

# WHITLEY

HL481202-AGB

Like a flowering lotus, Whitley expands outward. Dueling finishes in soft black and white present a yin yang effect, anchored by a crisp metal arm in aged brass or polished nickel. Available as a pendant in two sizes and a dramatic swing arm wall sconce. Not sure where to place the wall light? Try Whitley over a reading banquet or writing desk.

#### **FINISHES**

AGED BRASS (AGB) POLISHED NICKEL (PN)

#### **DIMENSIONS**

Height: 19.75"
Width/Diameter: 9"

Canopy/Backplate: 0"

Hanging Type:

Product Weight: 5.56lb