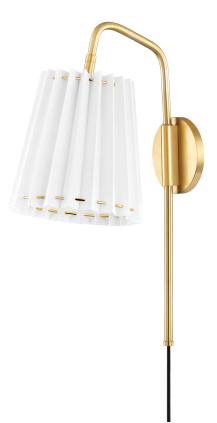

## AGED BRASS (AGB) SOFT BLACK (SBK)

Coastal Suitable Finish (EPM): No

### DIMENSIONS

Height: 20.25" Width/Diameter: 7.75" Canopy/Backplate: 4.75" Product Weight: 3lb Extension: 13" Canopy/Backplate Shape: Round Sloped Ceiling Compatible: No Living Finish: No Uplight Only: No

#### Shade

Shade 1: Linen Replacement Glass Item #(s): SHD-H476101B

c (U) us