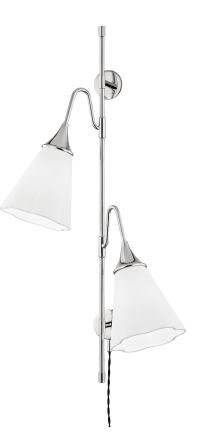

# FINISHES

POLISHED NICKEL Coastal Suitable Finish (EPM): No

## DIMENSIONS

Height: 33.25" Width/Diameter: 18" Canopy/Backplate: 3" Product Weight: 5.5lb Extension: 9.75" Top to Center: 2.5" Sloped Ceiling Compatible: No Living Finish: No Uplight Only: Yes

### Shade

Shade 1: Linen Shade 1 Top Length: 2.25" Shade 1 Top Width: 2.75" Shade 1 Bottom L/W: 6.75" / 6.75" Shade 1 Height: 7.25"

### ELECTRICAL

Bulb 1 Bulb Included: No Socket: E12 Candelabra Base Max Wattage: 60 Bulb Quantity: 2 Bulb Included: No Wire Length: 7" Switch Type: 11' Twist cord with ON/OFF on cord Gem Box Required (2"x3"): No Dark Sky: No