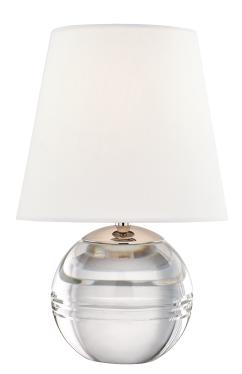

#### HL310201-PN

A crystal base, ridged with ripple-like cuts, topped with a beautiful long shade of linen, Nicole is a table lamp sure to form the perfect accent. This pretty portable is French wired, in the tradition of a treasured flea market find from before electrical times.

## Shade

Shade 1: Linen

Shade 1 Top Length: 5.75" Shade 1 Top Width: 8.5" Shade 1 Height: 7.5"

Replacement Glass Item #(s): SHD-HL310201