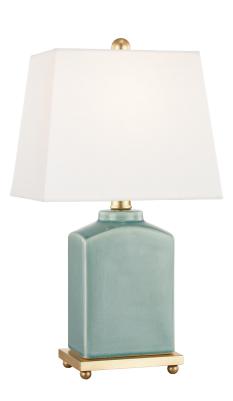

#### Jade

Coastal Suitable Finish (EPM): No

# DIMENSIONS

Height: 17" Width/Diameter: 6.5" Length: 9.5" Product Weight: 3lb Canopy/Backplate Shape: Rectangle Sloped Ceiling Compatible: No Living Finish: No Uplight Only: No

### Shade 1: Linen

Shade 1 Top Length: 7.5" Shade 1 Top Width: 5" Shade 1 Bottom L/W: 9.5" / 6.5" Shade 1 Height: 7.5" Replacement Glass Item #(s): SHD-000268