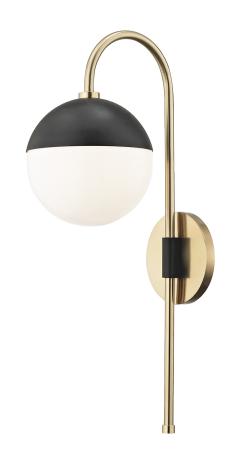

# RENEE

#### HL249101-AGB/BK

## **FINISHES**

AGED BRASS w/ Dusk Black

Coastal Suitable Finish (EPM): No

## **DIMENSIONS**

Height: 20"

Width/Diameter: 6.25" Canopy/Backplate: 4.75" Product Weight: 4lb Extension: 9" Top to Center: 11"

Canopy/Backplate Shape: Round Sloped Ceiling Compatible: No

Living Finish: No Uplight Only: No

#### Shade

Shade 1: Glass

Shade 1 Finish: Glossy Shade 1 Top Width: 6.25" Shade 1 Bottom L/W: 0" / 6.25"

Shade 1 Height: 5.75"

Replacement Glass Item #(s): GLS-HL249101