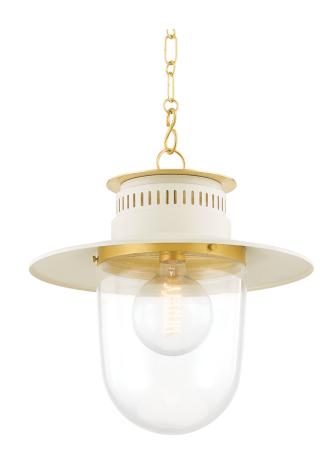

#### H773701L-AGB/SCR

Tastefully revived for the modern home, the Nori Pendant blends vintage appeal with contemporary details beautifully. An intricate aged brass link chain holds a lantern-style frame, featuring sleek perforations at the base. The wide brim shade leads to more brass detailing and a clear glass dome. Also available in a smaller size.

#### **FINISHES**

AGED BRASS/SOFT CREAM (AGB/SCR)

#### **DIMENSIONS**

Height: 16.5"

Width/Diameter: 17"

Minimum Height: 22.75" Maximum Height: 74.5" Canopy/Backplate: 5.5" Hanging Type: 54" Chain Product Weight: 7.7lb