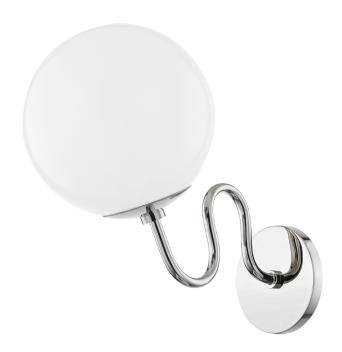

# **HAVANA**

#### H772101-PN

Art nouveau meets midcentury Italian, the Havana wall sconce and chandelier indulge in of-the-moment, whimsical design. Available in aged brass, old bronze, and polished nickel, Havana is engaged in shape play and features a wavy arm and glossy opal globe shade. Available in small and large chandelier.

## **FINISHES**

Aged Brass (AGB) Old Bronze (OB) Polished Nickel (PN)

## **DIMENSIONS**

Height: 12.5"

Width/Diameter: 8"

Canopy/Backplate: 4.75"

Hanging Type:

Product Weight: 2.86lb