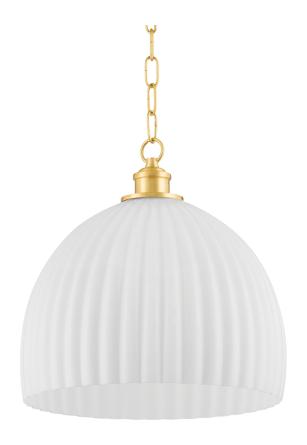

#### H771701L-AGB

Hillary captures the cottage charm captivating the design world. The single light pendant, available in aged brass and old bronze features a fluted glass shade dangling elegantly from the chain. Stunning on its own, this antique darling proves better in pairs, layered in multiple: over a kitchen island or dining scene. Also available in a smaller size.

## **FINISHES**

Aged Brass (AGB) Old Bronze (OB)

## **DIMENSIONS**

Height: 14.75"
Width/Diameter: 14"
Minimum Height: 18"
Maximum Height: 69.5"
Canopy/Backplate: 5"
Hanging Type: 54" Chain
Product Weight: 6.27lb