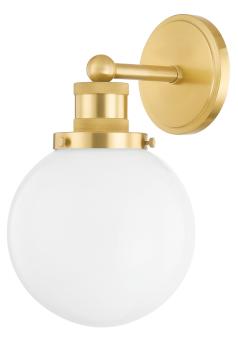

BEVERLY H770101-AGB

Simply captivating, the Beverly wall sconce and pendant could easily reside in a Victorian revival or modern loft. Inspired by American heritage design at the turn of the 20th century, Beverly is a timeless classic. Available in aged brass, old bronze, and polished nickel, Beverly is great for spaces where repetition is needed, like down a hallway or lining the walls of a bathroom.

# **FINISHES**

Aged Brass (AGB) Old Bronze (OB) Polished Nickel (PN)

# DIMENSIONS

Height: 12.5" Width/Diameter: 7.5"

Canopy/Backplate: 5" Hanging Type: Product Weight: 2.77lb