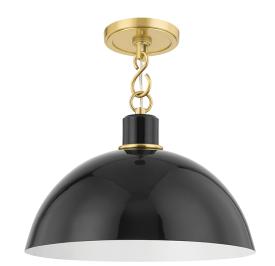

# **CAMILLE**

#### H769701S-AGB/GBK

The Camille wall sconce and pendant draws her best features from French design. Aged brass details pop against the glossy black or white dome outfitted with a white interior. From an industrial form to Mid-century styling, Camille may be vintage inspired but was certainly made for modern homes.