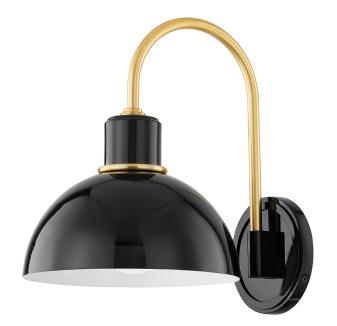

#### H769101-AGB/GBK

The Camille wall sconce and pendant draws her best features from French design. Aged brass details pop against the glossy black or white dome outfitted with a white interior. From an industrial form to Mid-century styling, Camille may be vintage inspired but was certainly made for modern homes.

### **FINISHES**

Aged Brass (AGB)

### **DIMENSIONS**

Height: 11.5"

Width/Diameter: 8"

Canopy/Backplate: 4.75"

Hanging Type:

Product Weight: 3.08lb