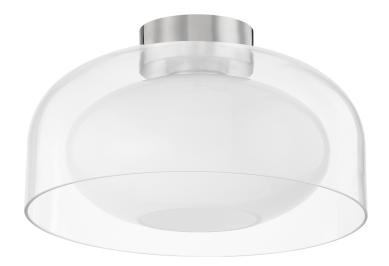

#### H746501-PN

The Giovanna Flush Mount blends shape and material with beautiful simplicity. Available in aged brass, old bronze, and polished nickel canopy, which holds an opal glass shade within a clear glass dome. Dueling shades lend visual intrigue to the otherwise minimal design.