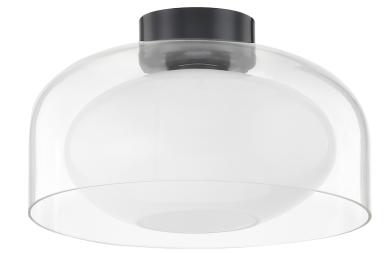

#### H746501-OB

The Giovanna Flush Mount blends shape and material with beautiful simplicity. Available in aged brass, old bronze, and polished nickel canopy, which holds an opal glass shade within a clear glass dome. Dueling shades lend visual intrigue to the otherwise minimal design.