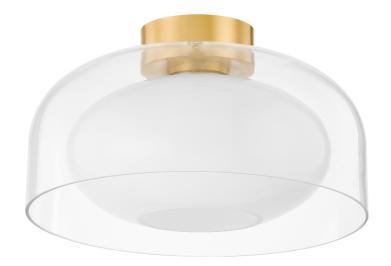

#### H746501-AGB

The Giovanna Flush Mount blends shape and material with beautiful simplicity. Available in aged brass, old bronze, and polished nickel canopy, which holds an opal glass shade within a clear glass dome. Dueling shades lend visual intrigue to the otherwise minimal design.