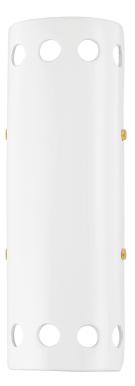

## **DIMENSIONS**

Height: 18"

Width/Diameter: 5.5" Product Weight: 3.75lb Extension: 3.5" Top to Center: 9"

Canopy/Backplate Shape: Rectangle Sloped Ceiling Compatible: No

Living Finish: No Uplight Only: No

### Shade

Shade 1: Ceramic

Shade 1 Finish: Opal Shiny Shade 1 Top Width: 6" Shade 1 Height: 18"