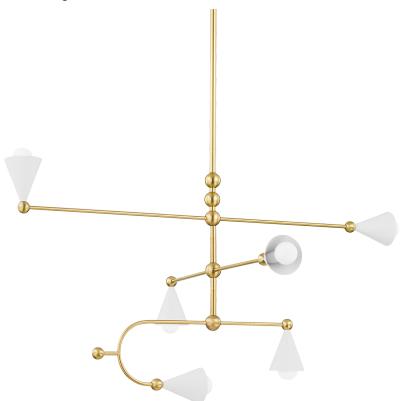

#### H681806-AGB/SWH

The flamboyant sputnik design of the Hikari chandelier bursts with confidence. Casting light in all directions, twelve soft white conical shades complete the Aged Brass satellite structure. Small spheres dot each arm like jewels, adding a decorative note to this mid-century modern revival. Hikari is also available as a wall sconce and a 4 or 6-light chandelier. Part of our Dabito x Mitzi Tastemakers collection.