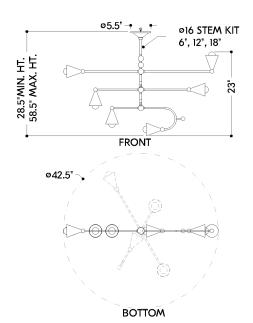

### **DIMENSIONS**

Height: 22.75" Width/Diameter: 42.5" Minimum Height: 28.75" Maximum Height: 58.75" Canopy/Backplate: 5.5"

Hanging Type: 1-3" / 1-6" / 1-12" / 1-18" Stems

Product Weight: 12lb

Canopy/Backplate Shape: Round Sloped Ceiling Compatible: No