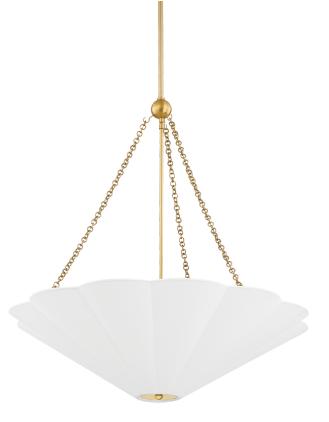

# ALANA

H676703-AGB

Alana keeps things light and airy. A pretty scalloped shade in white linen is adorned by aged brass accents like metal balls, chain work, arnd canopy. Pull chains on each side of the ceramic table lamp dangle like earrings, adding both function and fashion.

## DIMENSIONS

Height: 26" Width/Diameter: 28" Minimum Height: 30" Maximum Height: 66" Canopy/Backplate: 4.75" Hanging Type: 1-3" / 1-6" / 1-12" / 1-18" Stems Product Weight: 7lb Canopy/Backplate Shape: Round Sloped Ceiling Compatible: No Living Finish: No Uplight Only: No

### Shade

Shade 1: Linen Shade 1 Top Width: 4.25" Shade 1 Bottom L/W: 0" / 28" Shade 1 Height: 7.5" Replacement Glass Item #(s): SHD-H676703