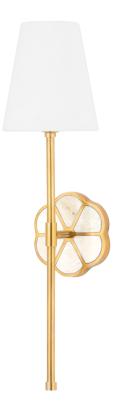

# **RAMONA**

### H669101-AGB

\*Due to the one-of-a-kind nature of the medium, exact colors and patterns may vary slightly from the image shown.

#### AGED BRASS

Coastal Suitable Finish (EPM): No

### **DIMENSIONS**

Height: 20" Width/Diameter: 5" Canopy/Backplate: 5" Product Weight: 2.42lb

Extension: 5.5"

Top to Center: 11.25"

Canopy/Backplate Shape: Round Sloped Ceiling Compatible: No

Living Finish: No Uplight Only: Yes

### Shade

Shade 1: Linen
Shade 1 Top Width: 3"
Shade 1 Bottom L/W: 0" / 5"

Shade 1 Height: 6"