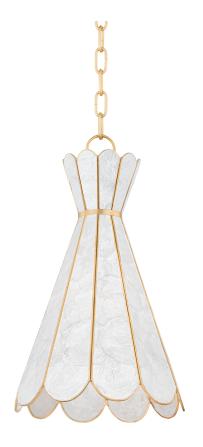

### AGED BRASS

Coastal Suitable Finish (EPM): No

# **DIMENSIONS**

Height: 18.25"
Width/Diameter: 10.5"
Minimum Height: 21.25"
Maximum Height: 73.25"
Canopy/Backplate: 4.75"
Hanging Type: 54" Chain
Product Weight: 5.75lb

Canopy/Backplate Shape: Round Sloped Ceiling Compatible: No

### Shade