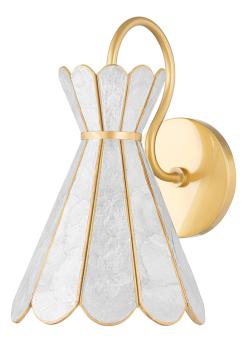

# LYRA H662101-AGB

\*Due to the one-of-a-kind nature of the medium, exact colors and patterns may vary slightly from the image shown.

## FINISHES

AGED BRASS Coastal Suitable Finish (EPM): No

### DIMENSIONS

Height: 12" Width/Diameter: 7" Canopy/Backplate: 4.75" Product Weight: 3lb Extension: 8.25" Top to Center: 6" Canopy/Backplate Shape: Round Sloped Ceiling Compatible: No Living Finish: No Uplight Only: Yes

#### Shade