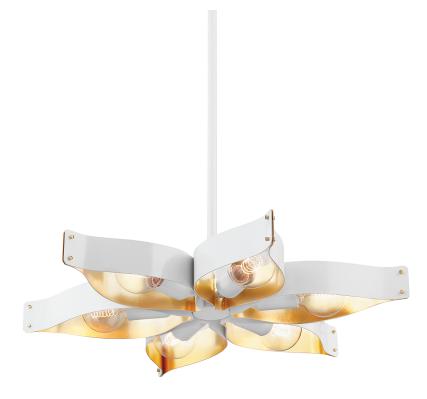

H658806-SWH/GL

Natural and sophisticated, Nala is all about soft edges and smooth shapes. Pretty "petals" of gold leaf on the inside and soft white on the outside give the piece a vintage floral feel. The exposed rivet details further elevate this thoughtful design. Mount the statement-making chandelier close to the ceiling to reflect beautiful graphics on the wall above.

# SOFT WHITE w/ GOLD LEAF

Coastal Suitable Finish (EPM): No