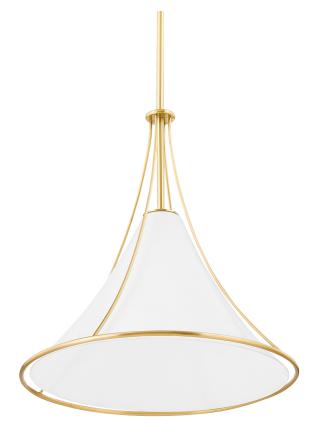

# **MADELYN**

# H645701L-AGB

Delicate, elegant, feminine and fun... Madelyn has it all. Inspired by vintage Parisian pendants, an opal shiny glass shade is gently wrapped by curved metal in aged brass or polished nickel. Simple and versatile, this pretty pendant would work well in a variety of interiors.

# **AGED BRASS**

Coastal Suitable Finish (EPM): No

#### **DIMENSIONS**

Height: 18.5"

Width/Diameter: 17.25" Minimum Height: 22.25" Maximum Height: 58.25" Canopy/Backplate: 4.75"

Hanging Type: 1-3" / 1-6" / 1-12" / 1-18" Stems

Product Weight: 7.5lb

Canopy/Backplate Shape: Round Sloped Ceiling Compatible: No

#### Shade

Shade 1: Glass

Shade 1 Top Width: 2.5" Shade 1 Bottom L/W: 0" / 15.75"

Shade 1 Height: 10.75"

Replacement Glass Item #(s): GLS-H645701L