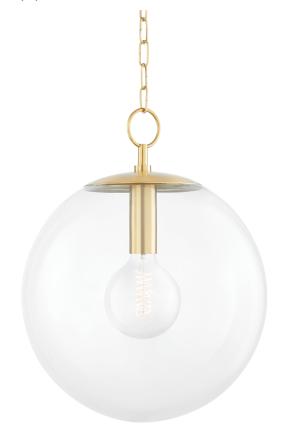

### H609701L-AGB

Just when you thought the perfect globe light didn't exist, Juliana swoops in and gets it right. Available in aged brass, old bronze, and polished nickel, the style is also designed in two sizes to complement any space.

# **DIMENSIONS**

Height: 20.25"

Width/Diameter: 15.75" Maximum Height: 74.25" Canopy/Backplate: 5.25" Product Weight: 6.16lb Canopy/Backplate Shape: Round

Canopy/Backplate Shape: Round Sloped Ceiling Compatible: No

### Shade

Shade 1: Glass

Shade 1 Bottom L/W: 0" / 15.75"

Replacement Glass Item #(s): GLS-H609701L