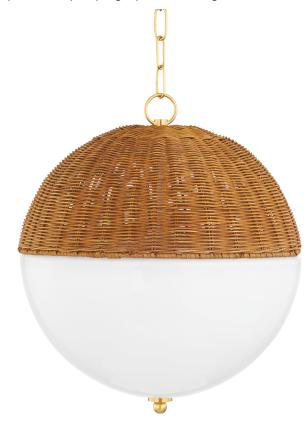

### H603701L-AGB

This simple yet sophisticated design brings together two shades, one unexpected and one familiar, because Summer could always use more shade. Opal shiny glass is topped by hand-woven rattan giving this globe pendant a fresh and natural feel. Summer is the perfect way to add texture and a touch of organic style to any room.

\*Due to the one-of-a-kind nature of the medium, exact colors and patterns may vary slightly from the image shown.

#### **DIMENSIONS**

Height: 18.5"
Width/Diameter: 16"
Minimum Height: 22"
Maximum Height: 74"
Canopy/Backplate: 4.75"
Hanging Type: 54" Chain
Product Weight: 10lb

Canopy/Backplate Shape: Round Sloped Ceiling Compatible: No

#### Shade

Shade 1: Glass

Shade 1 Finish: Opal Shiny Shade 1 Top Width: 16" Shade 1 Height: 8"

Replacement Glass Item #(s): GLS-H603701L