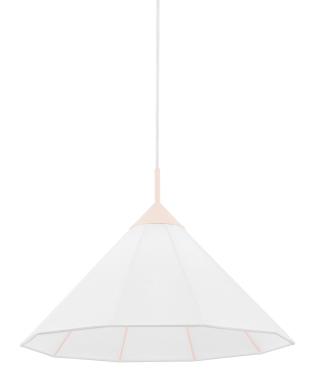

# GLORIA

H554701S-BLSH

#### Gloria's textural fabric shade is translucent, perfectly pairing with a pretty painted frame in Blush or Robin Egg's Blue.

## Shade

Shade 1: Linen Shade 1 Bottom L/W: 0" / 20" Shade 1 Height: 9.5" Replacement Glass Item #(s): SHD-H554701S-BLSH

c (U) us