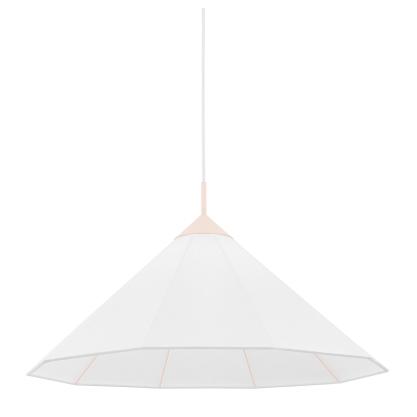

#### H554701L-RB

Gloria's textural fabric shade is translucent, perfectly pairing with a pretty painted frame in Blush or Robin Egg's Blue.

#### **FINISHES**

Blush (BLSH) Robins Egg Blue (RB)

### **DIMENSIONS**

Height: 16"

Width/Diameter: 28"

Minimum Height: 17"

Maximum Height: 117"

Canopy/Backplate: 4.75"

Hanging Type: Product Weight: 4lb