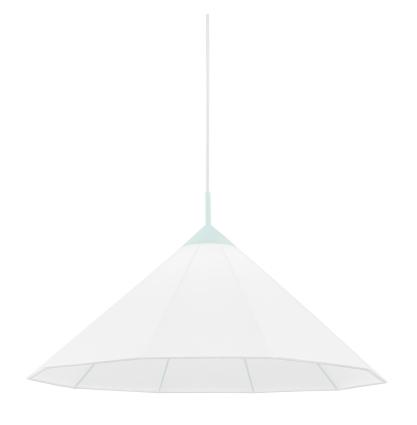

#### H554701L-BLSH

Gloria's textural fabric shade is translucent, perfectly pairing with a pretty painted frame in Blush or Robin Egg's Blue.

#### **FINISHES**

Blush (BLSH) Robins Egg Blue (RB)

### **DIMENSIONS**

Height: 16"

Width/Diameter: 28"

Minimum Height: 17"

Maximum Height: 117"

Canopy/Backplate: 4.75"

Hanging Type: Product Weight: 4lb