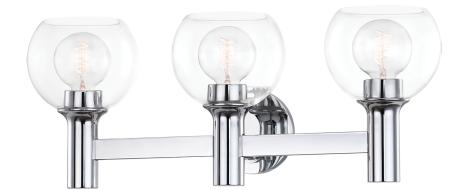

# **LESLIE**

#### H543303-PC

Leslie owns simplistic glamour, showing off beautifully crafted hand-blown glass shades for everyone to admire. A slight flare at the socke offers a nod to mid-century design. Available in three versions, this wall sconce will elevate any interior.

#### **DIMENSIONS**

Height: 9.5"

Width/Diameter: 23.5"

Canopy/Backplate: 4.75"

Hanging Type: Product Weight: 7lb