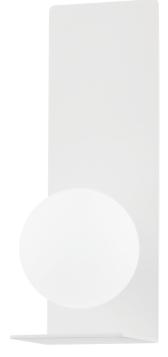

Art disguised as light, an opal matte globe shade appears to float on the large rectangular backplate. Soft light pours directly through the shade and indirectly off both the metal backplate and its lower platform creating a beautiful glow. This sconce is sure to become a conversation-starting focal point in any room.