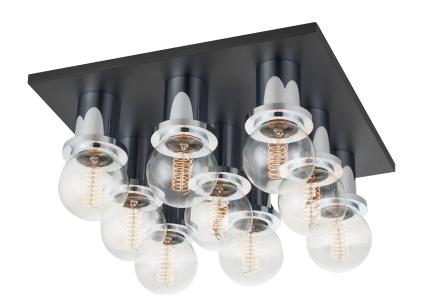

# **BRANDI**

#### H526509-PC/SBK

Industrial glamour reigns supreme in Brandi's edgy silhouette. Exposed bulbs are effortlessly cool while high wattage finishes add sophisticated flair. Available in multiple styles, our favorite is the bath and vanity light. Retro meets modern, Brandi gives just the right light to perfect your pout.

## POLISHED CHROME w/ SOFT BLACK

Coastal Suitable Finish (EPM): No