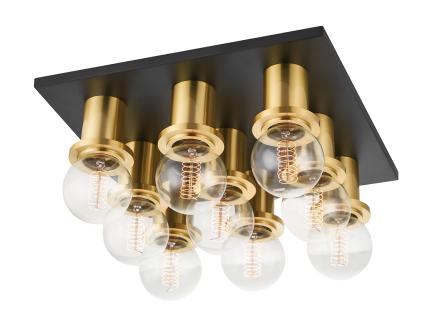

# **BRANDI**

## H526509-AGB/SBK

Industrial glamour reigns supreme in Brandi's edgy silhouette. Exposed bulbs are effortlessly cool while high wattage finishes add sophisticated flair. Available in multiple styles, our favorite is the bath and vanity light. Retro meets modern, Brandi gives just the right light to perfect your pout.

#### **FINISHES**

AGED BRASS w/ SOFT BLACK Coastal Suitable Finish (EPM): No

#### **DIMENSIONS**

Height: 6"

Width/Diameter: 13.75" Product Weight: 9.9lb

Extension: 6"

Canopy/Backplate Shape: Square Sloped Ceiling Compatible: No

Living Finish: No Uplight Only: No

# Bulb 1

Bulb Included: No

Socket: E26 Medium Base

Bulb Type: G25 Max Wattage: 60 Bulb Quantity: 9 Bulb Included: No Wire Length: 7"

Gem Box Required (2"x3"): No

Dark Sky: No