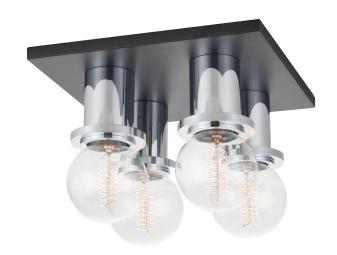

# **BRANDI**

### H526504-PC/SBK

Industrial glamour reigns supreme in Brandi's edgy silhouette. Exposed bulbs are effortlessly cool while high wattage finishes add sophisticated flair. Available in multiple styles, our favorite is the bath and vanity light. Retro meets modern, Brandi gives just the right light to perfect your pout.

## POLISHED CHROME w/ SOFT BLACK

Coastal Suitable Finish (EPM): No

#### **DIMENSIONS**

Height: 6"

Width/Diameter: 9.25" Product Weight: 4.4lb

Extension: 6"

Canopy/Backplate Shape: Square Sloped Ceiling Compatible: No

Living Finish: No Uplight Only: No