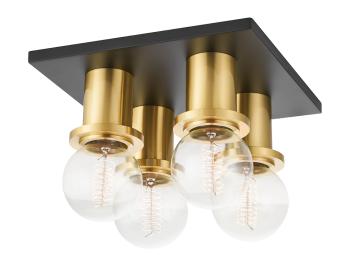

# **BRANDI**

## H526504-AGB/SBK

Industrial glamour reigns supreme in Brandi's edgy silhouette. Exposed bulbs are effortlessly cool while high wattage finishes add sophisticated flair. Available in multiple styles, our favorite is the bath and vanity light. Retro meets modern, Brandi gives just the right light to perfect your pout.

## AGED BRASS w/ SOFT BLACK Coastal Suitable Finish (EPM): No

#### **DIMENSIONS**

Height: 6"

Width/Diameter: 9.25" Product Weight: 4.4lb

Extension: 6"

Canopy/Backplate Shape: Square Sloped Ceiling Compatible: No

Living Finish: No Uplight Only: No

# Bulb 1

Bulb Included: No

Socket: E26 Medium Base

Bulb Type: G25 Max Wattage: 60 Bulb Quantity: 4 Bulb Included: No Wire Length: 7"

Gem Box Required (2"x3"): No

Dark Sky: No