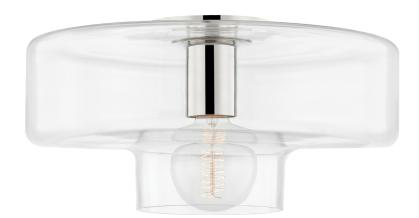

Not your grandmother's mushroom-shaped flush mount, lona's clear glass drum shade quite literally captures the glow of the globe bulb inside. The clean, smooth design is available in Aged Brass or Polished Nickel with an incandescent or silver-tipped bulb.

### **DIMENSIONS**

Height: 7"

Width/Diameter: 13.75"

Canopy/Backplate: 4.75"

Hanging Type: Product Weight: 6lb

## Bulb 1

Bulb Included: No

Socket: E26 Medium Base Bulb: G25 • 1 • 60 Watt Max

Voltage: 120 VAC UL Rating: UL Damp