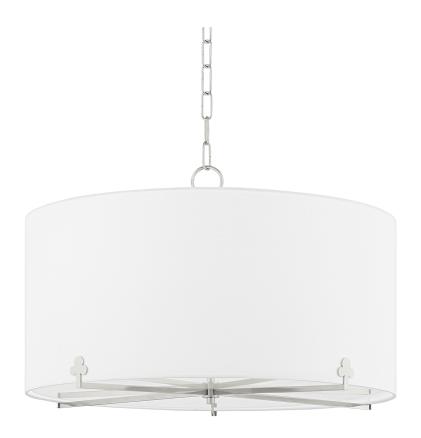

#### H519805-PN

#### POLISHED NICKEL

Coastal Suitable Finish (EPM): No

## **DIMENSIONS**

Height: 17.25"
Width/Diameter: 26"
Minimum Height: 20.25"
Maximum Height: 71.25"
Canopy/Backplate: 5"
Product Weight: 15lb

Canopy/Backplate Shape: Round Sloped Ceiling Compatible: No

Living Finish: No Uplight Only: No

#### Shade

Shade 1: Linen

Shade 1 Top Width: 26" Shade 1 Bottom L/W: 0" / 26" Shade 1 Height: 12.5"

Replacement Glass Item #(s): SHD-H519805