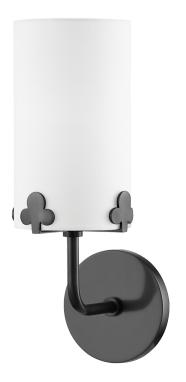

# **DARLENE**

#### H519101-OB

## **FINISHES**

OLD BRONZE (OB)

Coastal Suitable Finish (EPM): No

## **DIMENSIONS**

Height: 13.75" Width/Diameter: 4.75" Canopy/Backplate: 4.75" Product Weight: 2lb Extension: 6.25"

Canopy/Backplate Shape: Round Sloped Ceiling Compatible: No

Living Finish: No Uplight Only: No

#### Shade

Shade 1: Linen

Shade 1 Top Width: 4.5" Shade 1 Bottom L/W: 0" / 4.5"

Shade 1 Height: 8"

Replacement Glass Item #(s): SHD-H519101