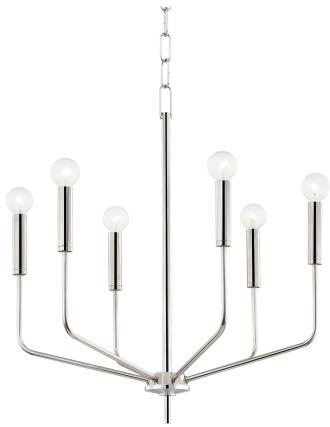

# **BAILEY**

#### H516806-PN

Bailey is not your traditional candelabra—in fact, she's had quite the glow up. Svelte arms extend upwards to greet metal candlesticks and globe bulbs, all hanging gracefully from a delicate chain. Designed with you in mind, Bailey is available in six, eight, or 15-light options. Working with a long dining room table? Place two of the six-light versions at least 2.5' apart. Finish options include aged brass, polished nickel, and soft black.

#### **DIMENSIONS**

Height: 23.5"
Width/Diameter: 24"
Minimum Height: 26.5"
Maximum Height: 77.5"
Canopy/Backplate: 4.75"

Hanging Type: Product Weight: 9.2lb