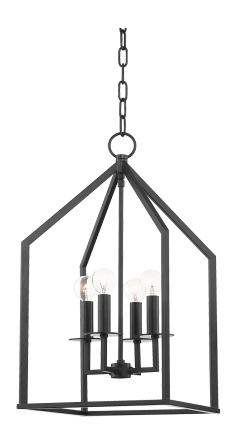

# **LENA**H514704S-AI

#### AGED IRON (AI)

Coastal Suitable Finish (EPM): No

# **DIMENSIONS**

Height: 22.25" Width/Diameter: 12" Length: 12" Minimum Height: 28.5"

Minimum Height: 28.5" Maximum Height: 78.25" Canopy/Backplate: 5.5" Product Weight: 10.12lb

Canopy/Backplate Shape: Round Sloped Ceiling Compatible: No

# Bulb 1

Bulb Included: No

Socket: E12 Candelabra Base

Bulb Type: G16.5 Max Wattage: 60 Bulb Quantity: 4 Bulb Included: No Wire Length: 120"

Gem Box Required (2"x3"): No

Dark Sky: No