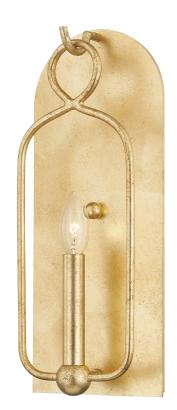

# **MALLORY**

#### H512101-GL

With its open, arched metal frame and gold leaf or aged iron finish, Mallory makes a stylish statement. Clear, round bulbs atop sleek, straight candle holders create a beautiful contrasting effect. Available as a sconce, pendant or linear, each fixture hangs from a round metal loop giving the piece a feeling of motion.

## **FINISHES**

AGED IRON (AI) GOLD LEAF (GL)

## **DIMENSIONS**

Height: 16.5"

Width/Diameter: 6.75"

Canopy/Backplate: 0"

Hanging Type: Product Weight: 5lb