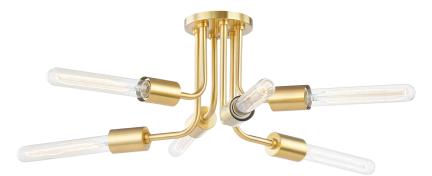

Boob lights be gone! Why settle for ordinary when you can punch up your style with unique flush mounts like Donny? Tubular bulbs extend outwards on varying planes, creating visual intrigue and depth. Bet you didn't know a flush mount could do that! Available in agec brass and polished nickel, Donny sets a new standard for ceiling lighting.