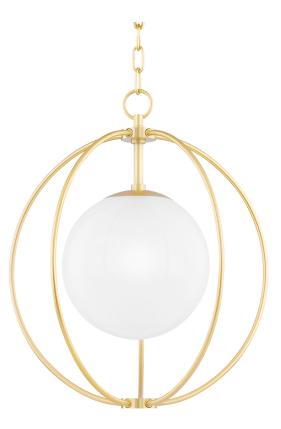

# FINISHES

AGED BRASS Coastal Suitable Finish (EPM): No

#### DIMENSIONS

Height: 21.5" Width/Diameter: 18.5" Maximum Height: 75.5" Canopy/Backplate: 5.5" Product Weight: 5.94lb Canopy/Backplate Shape: Round Sloped Ceiling Compatible: No Living Finish: No Uplight Only: No

## Shade

Shade 1: Glass Shade 1 Top Width: 10" Shade 1 Bottom L/W: 0" / 10" Shade 1 Height: 10" Replacement Glass Item #(s): GLS-H500701S

## ELECTRICAL

Bulb 1

Bulb Included: No Socket: E26 Medium Base Bulb Type: A19 Max Wattage: 75 Bulb Quantity: 1 Bulb Included: No Wire Length: 120" Gem Box Required (2"x3"): No Dark Sky: No