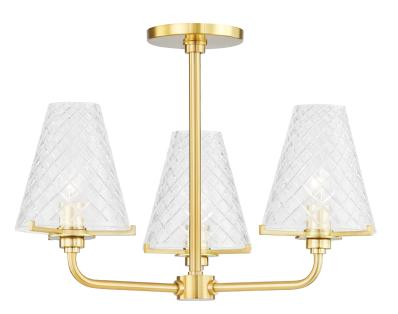

# FINISHES

AGED BRASS (AGB) Coastal Suitable Finish (EPM): No

# DIMENSIONS

Height: 14.5" Width/Diameter: 20" Canopy/Backplate: 5.25" Product Weight: 9.79lb Canopy/Backplate Shape: Round Sloped Ceiling Compatible: No Living Finish: No Uplight Only: No

### Shade

### Shade 1: Glass

Shade 1 Top Width: 2.75" Shade 1 Bottom L/W: 0" / 6" Shade 1 Height: 6.5" Replacement Glass Item #(s): GLS-H495301

### Bulb 1

Bulb Included: No Socket: E12 Candelabra Base Max Wattage: 60 Bulb Quantity: 3 Bulb Included: No Wire Length: 120" Gem Box Required (2"x3"): No Dark Sky: No