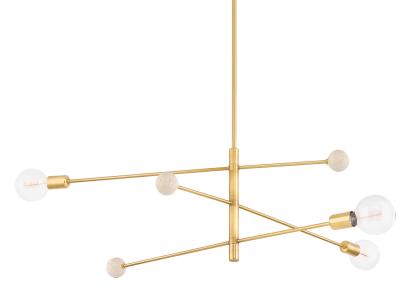

# SLATER H491803-AGB

Modern meets organic in Slater's sleek silhouette. An ultra slim form and exaggerated scale is the type of proportion play we swoon for, coming in at 4 feet tall. Boho baubles in whitewashed ash wood add the perfect contrast against the aged brass finish.

### DIMENSIONS

Height: 16" Width/Diameter: 65.75" Minimum Height: 22.75" Maximum Height: 60.25" Canopy/Backplate: 5.5" Hanging Type: 1-3" / 1-6" / 1-12" / 1-18" Stems Product Weight: 9lb